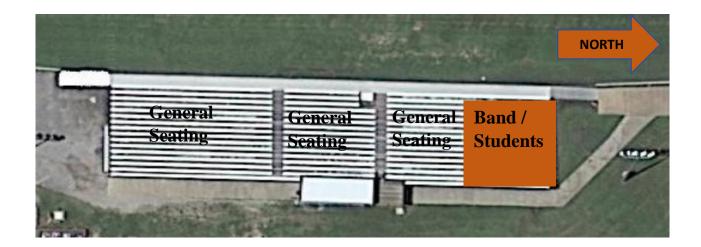

ese guidelines may be inconvenient; nevertheless, we thank you in advance for your cooperation and understanding as we work to make Sperry athletic events as safe and secure as possible.

## SPERRY PUBLIC SCHOOLS

### **BAG GUIDELINES**

# **BAGS THAT ARE ALLOWED**



DIAPER BAG



CLUTCH WALLET
6.5" X 4.5"
ANYTHING LARCER IS PROHIBITED.
THESE CAN BE NON-TRANSPARENT.
(WITH OR WITHOUT STRAPS)



CLEAR TOTE 12" X 6" X 12" ANYTHING LARGER IS PROHIBITED



ONE GALLON CLEAR RESEALABLE PLASTIC STORGAE BAG

#### PROHIBITED BAGS



**PURSE** 



BACKPACK



MESH BAG



**FANNY PACK** 



CLEAR BACKPACK



STRING BACKPACK



**CLEAR TINTED TOTE** 



CAMERA CASE



BINOCULAR CASE

## **Sperry Football Stadium Seating**

#### **Home Bleachers**

(West Side)



#### Visitors' Bleachers

(East Side)