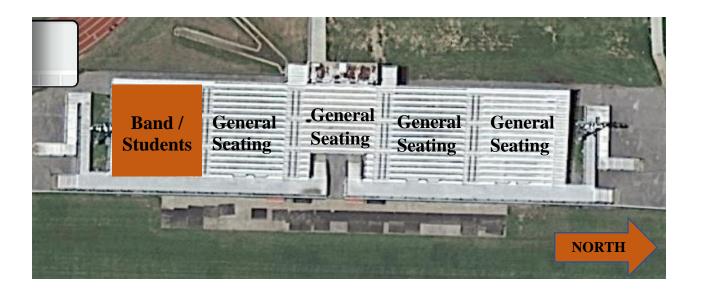

ms of weapons/firearms.

We understand these guidelines may be inconvenient; nevertheless, we thank you in advance for your cooperation and understanding as we work to make Sperry athletic events as safe and secure as possible.

## SPERRY PUBLIC SCHOOLS

### **BAG GUIDELINES**

# **BAGS THAT ARE ALLOWED**



DIAPER BAG



CLUTCH WALLET
6.5" X 4.5"
ANYTHING LARCER IS PROHIBITED.
THESE CAN BE NON-TRANSPARENT.
(WITH OR WITHOUT STRAPS)



CLEAR TOTE 12" X 6" X 12" ANYTHING LARGER IS PROHIBITED



ONE GALLON CLEAR RESEALABLE PLASTIC STORGAE BAG

#### PROHIBITED BAGS



**PURSE** 



BACKPACK



MESH BAG



**FANNY PACK** 



CLEAR BACKPACK



STRING BACKPACK



**CLEAR TINTED TOTE** 



CAMERA CASE



BINOCULAR CASE

## **Sperry Football Stadium Seating**

#### **Home Bleachers**

(West Side)



#### Visitors' Bleachers

(East Side)