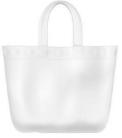

# **BAGS THAT ARE ALLOWED**

DIAPER BAG

CLUTCH WALLET
6.5" X 4.5"
ANYTHING LARCER IS PROHIBITED.
THESE CAN BE NON-TRANSPARENT.
(WITH OR WITHOUT STRAPS)

CLEAR TOTE 12" X 6" X 12" ANYTHING LARGER IS PROHIBITED